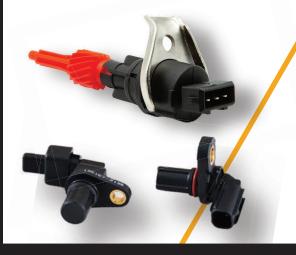

## **ABS SENSORS**

- Perfect Stop ABS Sensors are manufactured to meet or exceed the OE part for Quality and Fitment
- Offering 99% coverage for Domestic and Import Vehicle Applications across the North American market
- 3 Year / 36,000 Mile Warranty on all Perfect Stop Sensors

## **VEHICLE SPEED SENSORS**

- Perfect Stop Vehicle Speed Sensors are engineered for exceptional fitment, performance and durability offering superior longevity over the OE Part.
- Offering 95% coverage for Domestic and Import Vehicle Applications across the North American market
- 3 Year / 36,000 Mile Warranty on all Perfect Stop Sensors