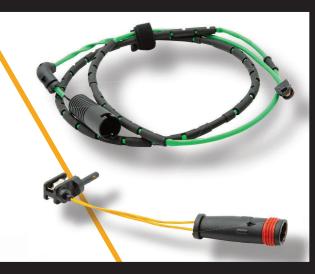

## **BRAKE WEAR SENSORS**

- Perfect Stop Brake Wear Sensors are manufactured utilizing the highest-quality reinforced polymer resins withstanding temps up to 400°C
- Offering 99% coverage throughout North America for Import and New Domestic Applications
- 3 Year / 36,000 Mile Warranty on all Perfect Stop Sensors