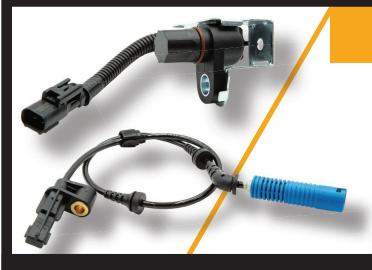

## **ABS SENSORS**

- Perfect Stop ABS Sensors are manufactured to meet or exceed the OE part for Quality and Fitment
- Offering 99% coverage for Domestic and Import Vehicle Applications across the North American market
- 3 Year / 36,000 Mile Warranty on all Perfect Stop Sensors

## **VEHICLE SPEED SENSORS**

- Perfect Stop Vehicle Speed Sensors are engineered for exceptional fitment, performance and durability offering superior longevity over the OE Part.
- Offering 95% coverage for Domestic and Import Vehicle Applications across the North American market
- 3 Year / 36,000 Mile Warranty on all Perfect Stop Sensors