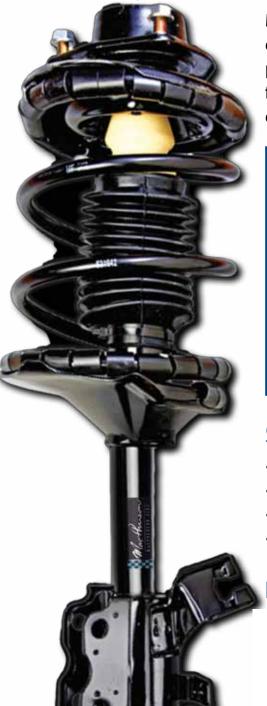

## **Complete Assembly Includes:**

- MacPherson Strut
- Coil Spring
- Bearing Plate
- Boot Kit & Bumper
- Upper Spring Seat
- Upper Isolaters
- Lower Isolaters
- Reinforced Brackets