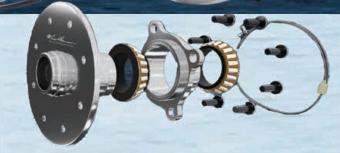

## **PRE-LUBRICATED BEARINGS**

High-Temperature grease protects internal components and provides noise-free, smooth operation.

### **UPGRADED ABS SENSORS**

Improved harness quality increases strength and resistance to thermal fatigue.

## **High-Carbon Steel**

Enhanced steel alloys are engineered to improve load bearing capabilities and durability.

### **PREMIUM BEARINGS**

Precision matched bearings reduce run out and bearing noise while improving durability and ride quality.

### **NEW MOUNTING HARDWARE**

Premium grade wheel studs and hardware are coated for improved corrosion resistance.

### **PRECISION RACEWAYS**

Induction hardened, micro-finished races improve bearing, durability and load capacity.

### **PERFECT CONNECTION**

Application-specific ABS sensors match OE fit waveforms for easy integration with vehicle control systems.

### INTEGRATED ABS TONE RINGS

Where required, MacPherson hub assemblies come with application specific tone rings pre-installed.